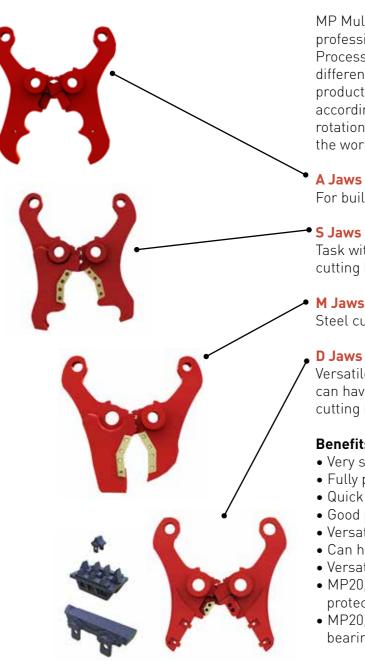

#### A Jaws

For building foundation demolition

### S Jaws

Task with reinforced concrete structures, jaw has long cutting blades

#### M Jaws

Steel cutting jaw: fast, light and strong steel cutting tool

Versatile jaw for primary and secondary crushing. Jaw's can have crushing teeth, pulverising pads or wood cutting blades attached