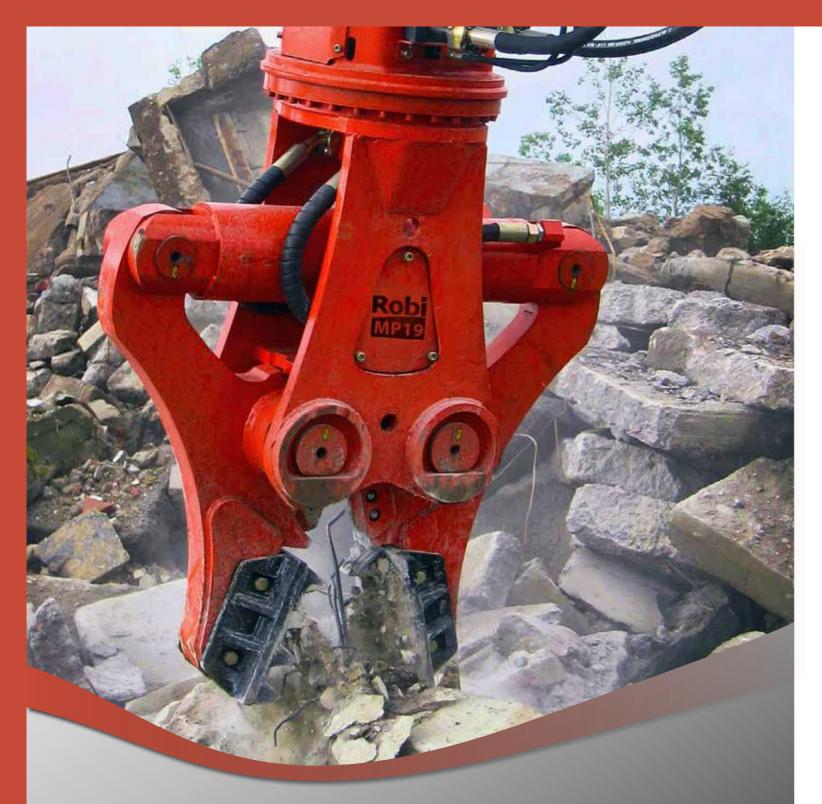

## MULTI PROCESSOR MP

Robi MP Multi Processor is demolition professionals multi task tool. Different jaw options provide large range of applications. Productivity is achieved by powerful cylinder with high speed valve and Robi-Rotation.

Ramtec

www.ramtec.fi

MP Multi Processor product range is designed for professional to be used in many different tasks. Processor range have rotation and can use many different jaw options for different tasks. Demolition productivity is ensured by changing optimal jaw according to need. Multi Processor's have hydraulic rotation and high speed valve in cylinder to speed up the work time.

#### Benefits of MP range

- Very strong structure
- Fully protected cylinder with tube shield
- Quick speed valve
- Good power/weight ratio
- Versatile due of many jaw options
- Can have one or two hydraulic motors in rotation
- Versatile D-jaw for primary and secondary crushing • MP20, New MP series tool where main frame design protects hose and cylinder
- MP20, The jaw bearings are maintenance free bearings to reduce needed greasing points