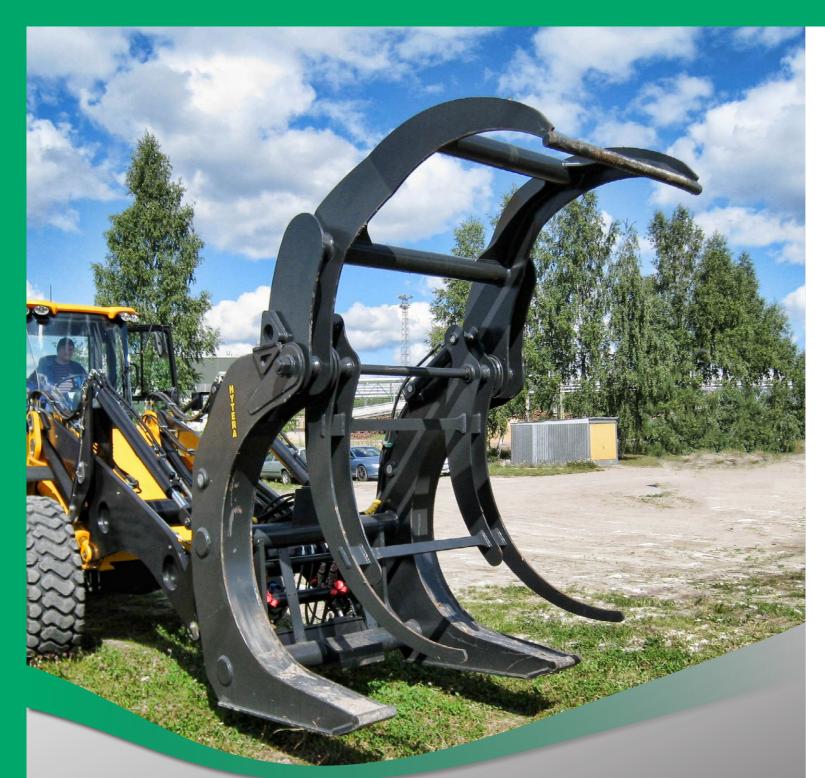

## LOG GRAPPLE

Hytera Log Grapple have been developed for handling of logs and other long objects such as pipes ters) there are special models. For 45 years of manufacture various custom-made models have also been delivered.

## LOG GRAPPLE LG

During the 45 years of history, many custom designs log grapples have been produced, for example, with different widths.

The Hytera wholesale grapple is made of special high-modulus steel and HB500 high-strength steel.

Optimal round shape and smooth filling of the grapple. The forks have 1 cm high grips to hold the logs in place.

An additional flap is available as an option when the products are filled.

| MODEL            | LG13   | LG19   | LG24   | LG28   | LG32  | LG35   |
|------------------|--------|--------|--------|--------|-------|--------|
| Wheel loader, tn | 10 –13 | 13 –16 | 16 –19 | 19 –24 | 22-26 | 24 –30 |
| Are m2           | 1,3    | 1,9    | 2,4    | 2,8    | 3,2   | 3,5    |
| Weight, kg       | 1320   | 1650   | 2000   | 2400   | 2600  | 2800   |