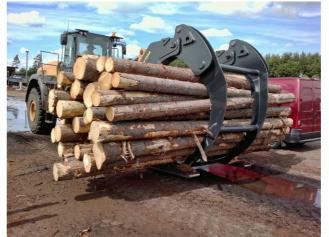

## LOG GRAPPLE

Hytera Log Grapple have been developed for handling of logs and other long objects such as pipes ters) there are special models. For 45 years of manufacture various custom-made models have also been delivered.

Optimal round shape and smooth filling of the grapple. The forks have 1 cm high grips to hold the logs in place.

An additional flap is available as an option when the products are filled.

| MODEL            | LG13   | LG19   | LG24   | LG28   | LG32  | LG35   |
|------------------|--------|--------|--------|--------|-------|--------|
| Wheel loader, tn | 10 –13 | 13 –16 | 16 –19 | 19 –24 | 22-26 | 24 –30 |
| Are m2           | 1,3    | 1,9    | 2,4    | 2,8    | 3,2   | 3,5    |
| Weight, kg       | 1320   | 1650   | 2000   | 2400   | 2600  | 2800   |