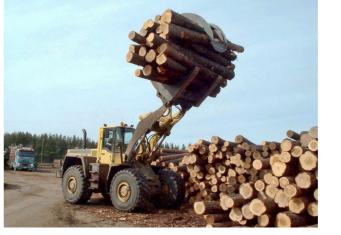

## LOG GRAPPLE

Hytera Log Grapple have been developed for handling of logs and other long objects such as pipes ters) there are special models. For 45 years of manufacture various custom-made models have also been delivered.

www.ramtec.fi

For very long objects (over 7 meters) there are available special models.

Available with wheel loader quick coupler and pin connectors.