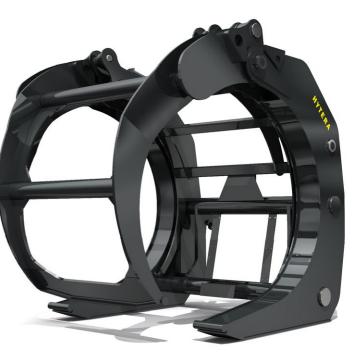

## LOG GRAPPLE LG

During the 45 years of history, many custom designs log grapples have been produced, for example, with different widths.

The Hytera wholesale grapple is made of special high-modulus steel and HB500 high-strength steel.

Optimal round shape and smooth filling of the grapple. The forks have 1 cm high grips to hold the logs in place.

An additional flap is available as an option when the products are filled.

| MODEL            | LG13   | LG19   | LG24   | LG28   | LG32  | LG35   |
|------------------|--------|--------|--------|--------|-------|--------|
| Wheel loader, tn | 10 –13 | 13 –16 | 16 –19 | 19 –24 | 22-26 | 24 –30 |
| Are m2           | 1,3    | 1,9    | 2,4    | 2,8    | 3,2   | 3,5    |
| Weight, kg       | 1320   | 1650   | 2000   | 2400   | 2600  | 2800   |