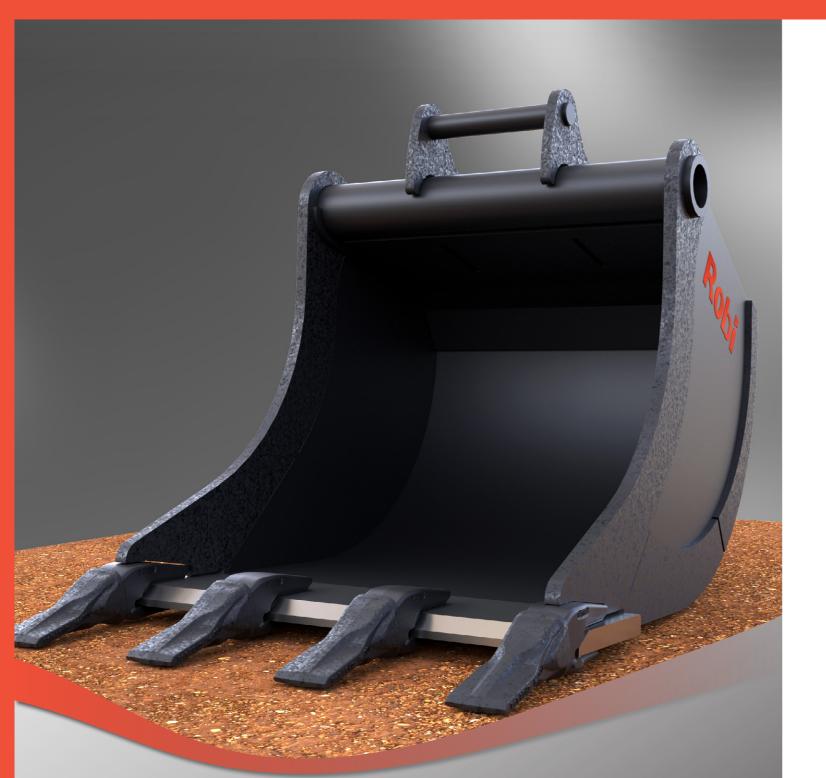

## **DIGGING BUCKET DB**

Robi digging buckets have been designed for light in more demanding excavating conditions. Typical applications are utility trenching and general excavating in soft and moderate ground.

## Wear resistant material.

High quality steel is utilized in all high wear components. A rigid top section assures structural stability.

Buckets are designed with tapered side plates to reduce wear on the buckets sides, and to allow for easier dumping. Deep profile for high capacity.