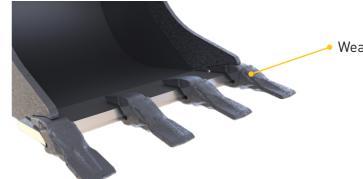

Bottom wear straps provide extra reinforcing.

Overlapping plate reduces stresses in critical areas.

Wear parts easily changeable.