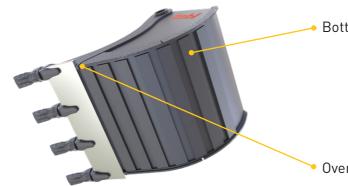

Bottom wear straps provide extra reinforcing.

Overlapping plate reduces stresses in critical areas.

Wear parts easily changeable.