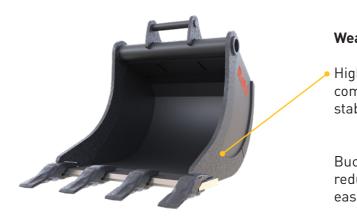

## Wear resistant material.

High quality steel is utilized in all high wear components. A rigid top section assures structural stability.

Buckets are designed with tapered side plates to reduce wear on the buckets sides, and to allow for easier dumping. Deep profile for high capacity.