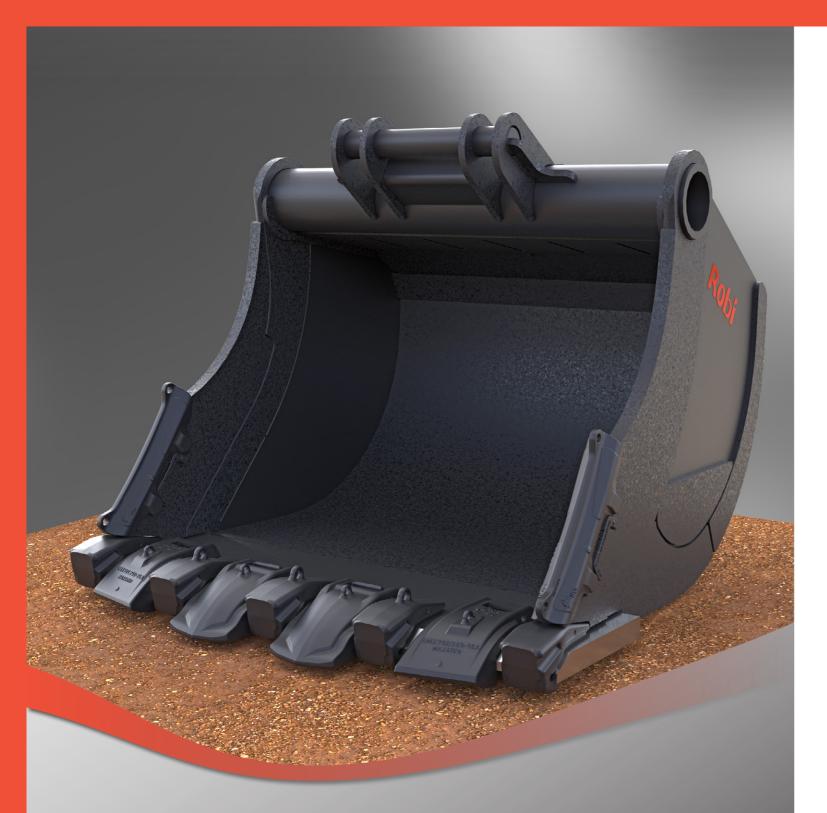

## BIG DIGGING BUCKET DB

Robi digging buckets are designed for heavy construction in demanding conditions. They are sturdy, economical buckets that provide increased production with less maintenance and downtime. For heavy duty jobs.

## Wear resistant material.

 High quality steel is utilized in all high wear components. A rigid top section assures structural stability.

Buckets are designed with tapered side plates to reduce wear on the buckets sides, and to allow for easier dumping.

Deep profile for high capacity.
Overlapping plate reduces stresses in critical areas.

Bottom wear straps using 400 HB to increase wear resistance.

Extra high side plate give higher strength and wear resistance in high wear areas.

 Cutting edge using 500 HB for increased strength reinforcements in critical areas for maximum durability.

Heavy-duty torque tube delivers maximum strength and eliminates corner cracks and top beam failures.