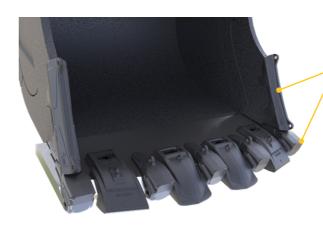

Deep profile for high capacity.
Overlapping plate reduces stresses in critical areas.

Bottom wear straps using 400 HB to increase wear resistance.

Extra high side plate give higher strength and wear resistance in high wear areas.

 Cutting edge using 500 HB for increased strength reinforcements in critical areas for maximum durability.

Heavy-duty torque tube delivers maximum strength and eliminates corner cracks and top beam failures.