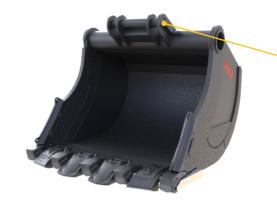

## Wear resistant material.

 High quality steel is utilized in all high wear components. A rigid top section assures structural stability.

Buckets are designed with tapered side plates to reduce wear on the buckets sides, and to allow for easier dumping.

 Cutting edge using 500 HB for increased strength reinforcements in critical areas for maximum durability.

Heavy-duty torque tube delivers maximum strength and eliminates corner cracks and top beam failures.